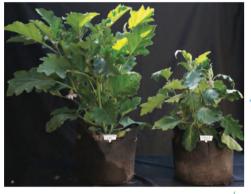

رسته های مارم تحا با درون بوست ادامه م یامند و مرحدد و ورها سروسند

درون ریشه ریشه گیاه غلاف قارچ ریشه

شکل ۴\_قارچریشهای: الف) طرح سادهٔ نوعی قارچ ریشهای که غلافی را روی ریشهٔ گیاه تشکیل میدهد. بخش کوچکی از قارچ به درون ریشه نفوذ و در تبادل مواد شرکت می کند. ب) مقایسهٔ دو گیاه که یکی با کمک قارچ ریشهای (چپ) و دیگری بدون آن (راست)و در وضعیت برابر محیطی رشد کرده است.