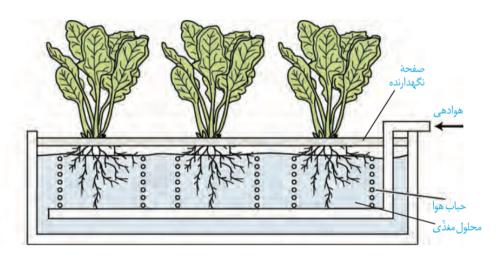

## قصل ٧ دهم

شکل ۱\_تغییرات مواد نیتروژندار و چگونگی جذب آنها از خاک

شکل ۲\_دستگاه سادهای برای کشت گیاهان در محلولهای مغذّی

شکل ۳\_الف) رنگ گل گیاه ادریسی در خاکهای اسیدی، ب) قلیایی و خنثی