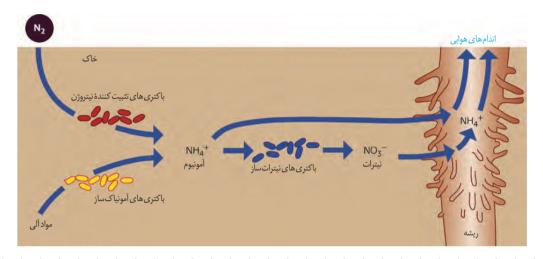

## قصل ٧ دهم

شکل ۱\_تغییرات مواد نیتروژندار و چگونگی جذب آنها از خاک

شکل ۲\_دستگاه سادهای برای کشت گیاهان در محلولهای مغذّی

شکل ۳\_الف) رنگ گل گیاه ادریسی در خاکهای اسیدی، ب) قلیایی و خنثی