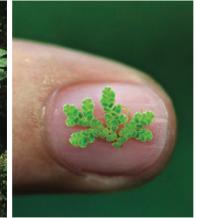

الف)

شکل۶\_ الف) گیاه اَبزی اَزولا، ب)گیاه گونرا

ر سر // موند روس اما بردلا توهد وحتر نعتر از اندازه ناص است.

ر ا معان سری ماری موده و دارای مادوش است.