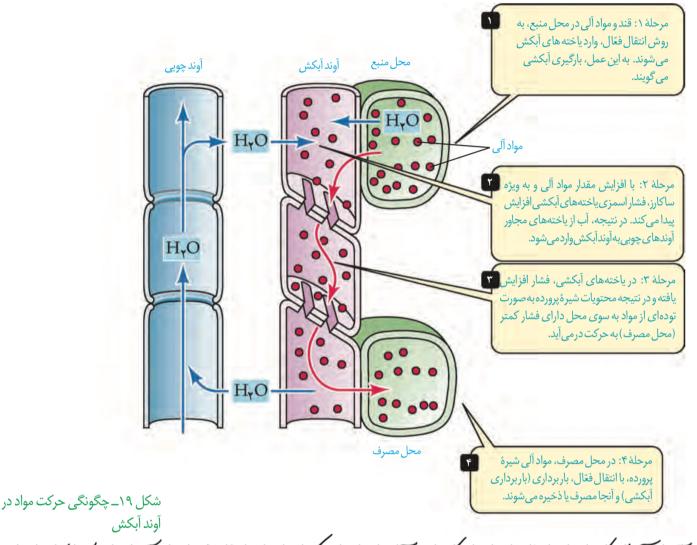

## قصل ٧ دهم

شکل ۱\_تغییرات مواد نیتروژندار و چگونگی جذب آنها از خاک

شکل ۲\_دستگاه سادهای برای کشت گیاهان در محلولهای مغذّی

شکل ۳\_الف) رنگ گل گیاه ادریسی در خاکهای اسیدی، ب) قلیایی و خنثی