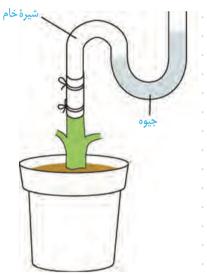

بخش جداشده شامل آوند آبكش

وردد آب آوند آبلش از دو مسم اما حدم باس مسعاست پس میزان آب وردی از حدادی آن سیستراست. ما توجه - از دست دارس از روند کیکش به چوب مرتوان نفت آوند را بیش هم مرتواند در شار رئید ای نعت داشته باشد.