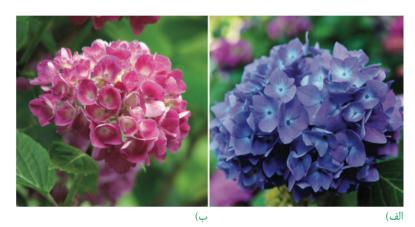

## قصل ٧ دهم

شکل ۱\_تغییرات مواد نیتروژندار و چگونگی جذب آنها از خاک

شکل ۲\_دستگاه سادهای برای کشت گیاهان در محلولهای مغذّی

شکل ۳\_الف) رنگ گل گیاه ادریسی در خاکهای اسیدی، ب) قلیایی و خنثی