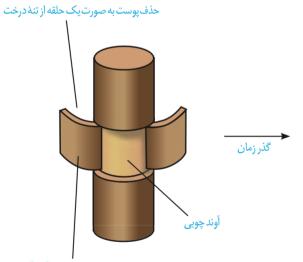

### مواد آلی در آوند آبکش بالای حلقه جمع شده و باعث تورم در این بخش می شود.

شکل ۲۰ طرحی برای نشان دادن محل آوند آبکش و جهت جریان شیرهٔ پرورده. تورم دربالای حلقه نشان می دهد که شیرهٔ پرورده فقط در آوند آبکش و نه در آوند چوبی (بخش باقیمانده در تنه) جریان دارد.