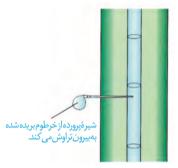

### شته را بی حس می کنند و سپس خرطوم آن را می برند.

شکل ۱۸\_ استفاده از شته برای تعیین سرعت و ترکیب شیرهٔ پرورده