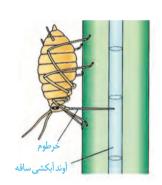

### شته را بی حس می کنند و سپس خرطوم آن را می برند.

شکل ۱۸\_ استفاده از شته برای تعیین سرعت و ترکیب شیرهٔ پرورده