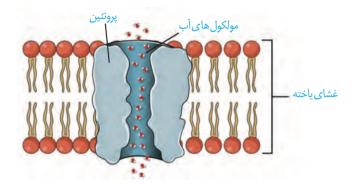

بخش جداشده شامل آوند آبكش

وردد آب آوند آبلش از دو مسم اما حدم باس مسعاست پس میزان آب وردی از حدادی آن سیستراست. ما توجه - از دست دارس از روند کیکش به چوب مرتوان نفت آوند را بیش هم مرتواند در شار رئید ای نعت داشته باشد.