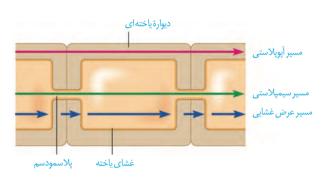

# قصل ٧ دهم

درعل لان درواره باصمای ماهد متقه معاس است.

درهرسه مسير بالاصره عبور از دبواره را دادم ( ورود اوليه ما ماصدادل)