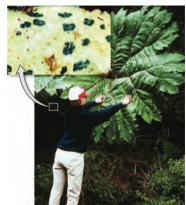

الف)

شکل۶\_ الف) گیاه اَبزی اَزولا، ب)گیاه گونرا

ر سر // موند روس اما بردلا توهد وحتر نعتر از اندازه ناص است.

ر ا معان سری ماری موده و دارای مادوش است.